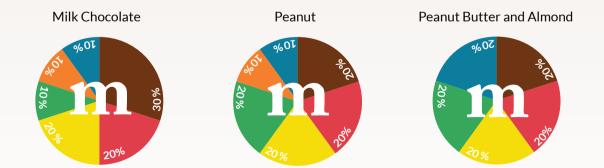

#### THE COLORS

These charts show the average proportion of colors in a bag of the four popular M&M's flavors.