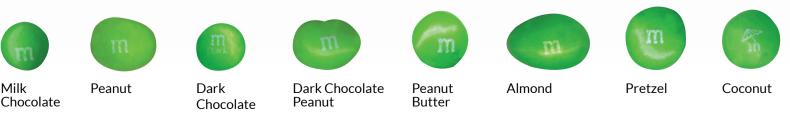

#### **THE VARIETIES**

The M&M's portrayed are available year round. Mars also sells M&M's Minis, M&M's Premiums in Mint Thrills and Chocolate Trio, M&M's Mint Chocolate, and M&M's Cherry Cordial.